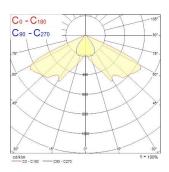

Signal white                                                                                   |
| IP rating                      | IP20                                                                                                      |
| IK rating                      | IK02                                                                                                      |
| Product EAN number             | 5410288320038                                                                                             |
|                                |                                                                                                           |

### **PHOTOMETRY**



# Start eco Emergency Downlight START eco Emergency Spot Manual Test Non Maintained 3h Corridor 0032003





# **TECHNICAL DRAWINGS**