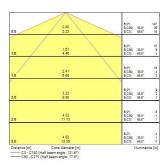

- Signal white                                                                                   |
| IP rating                      | IP20                                                                                                      |
| IK rating                      | IK02                                                                                                      |
| Product EAN number             | 5410288320038                                                                                             |
|                                |                                                                                                           |

### **PHOTOMETRY**



# Start eco Emergency Downlight START eco Emergency Spot Manual Test Non Maintained 3h Corridor 0032003





# **TECHNICAL DRAWINGS**