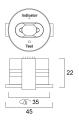

|
| IP rating                      | IP20                                                                                                      |
| IK rating                      | IK02                                                                                                      |
| Product EAN number             | 5410288320038                                                                                             |
|                                |                                                                                                           |

### **PHOTOMETRY**



# Start eco Emergency Downlight START eco Emergency Spot Manual Test Non Maintained 3h Corridor 0032003





# **TECHNICAL DRAWINGS**